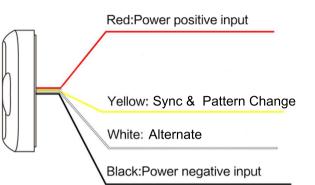

## Wire Instructions:

- To activate the unit, extend the Red wire to a 12V post. Extend the black (-) wire to the ground post of the vehicle's battery.
- Synchronization: To Sync two or more light heads together: Connect all the Yellow wires together.
- To select Flash Pattern, apply YELLOW to RED - Less than 1 second for next pattern