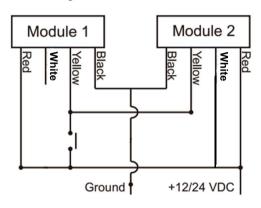

## Wire Instructions:

- To activate the unit, extend the Red wire to a 12V post. Extend the black (-) wire to the ground post of the vehicle's battery.
- Synchronization: To Sync two or more light heads together: Connect all the Yellow wires together.
- To select Flash Pattern, apply YELLOW to RED - Less than 1 second for next pattern

#### Pattern Alternately