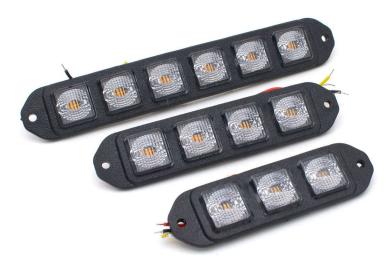

## **Product Features:**

- Mounted on curved surfaces for different agnles with 3M tape
- Powered by DC 12 -24V
- 3/4/6 Pcs CREE LEDs
- Single color or split color available
- Surface mount or 3M mount for optional choice
- New design program and easy to sync and alternate lights together
- IP-67 Standard, Weatherproof
- Built-in 18 selectable flash patterns
- PC lens and PP material

# **Specifications:**

| LED Power: 3W LEDs            |
|-------------------------------|
| Lens: /                       |
| LED Lifespan:100000H          |
| Flash Pattern:18              |
| Input Voltage:12-24V          |
| Max Power: /                  |
| Max Current:700mA@12.8V D0    |
| Ambient Temperature: -30-+70  |
| Waterproof:IP67               |
| Dimension: 114/141/196*30*9mm |
| Mounting: Surface or 3M mount |
| Wire: 4 core                  |
| Cable length: 20cm            |
|                               |