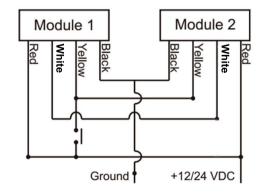

## Wire Instructions:

- To activate the unit, extend the Red wire to a 12V post. Extend the black (-) wire to the ground post of the vehicle's battery.
- Synchronization: To Sync two or more light heads together: Connect all the Yellow wires together.
- To select Flash Pattern, apply YELLOW to RED - Less than 1 second for next pattern

#### Pattern Synchronization