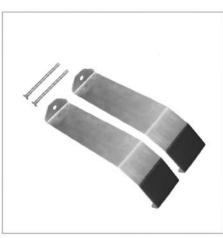

The lifespan of up to 100,000 hours

**IP67 Waterproof Exterior Lightbar** 

Black aluminum top housing

**Magnet mount or Gutter Mount** 