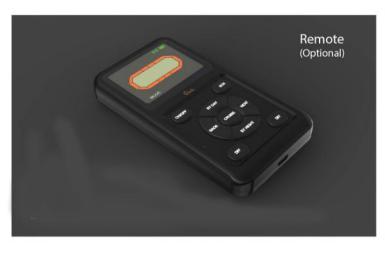

14 available flash patterns with Pattern Memory

360° High-Intensity Versatile, Multi-Purpose Light Bar

Default with cigar plug

Optional two other controllers for choice

Takedown, alley lights, cruise, arrow light function available