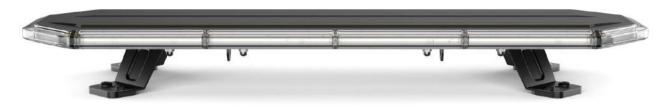

## **Phantom Full Size LED Light Bars**

The lifespan of up to 100,000 hours

**IP67 Waterproof Exterior Lightbar** 

Black aluminum top housing

**Magnet mount or Gutter Mount** 