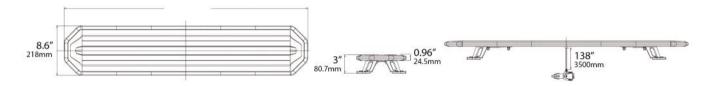

## **Features:**

The extremely slim design of 0.96 inches(2.5cm)

Powered by 12-24V

Compliant with ECE R65 TA2, ECE R10, SAE J845, CISPR 25 CLASS 3

Single or split-color combo available

**3W Super bright LEDs** 

The lifespan of up to 100,000 hours

**IP67 Waterproof Exterior Lightbar** 

Black aluminum top housing

**Magnet mount or Gutter Mount** 